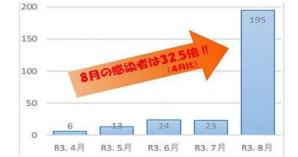

◆The number of newly infected people in Kikugawa City ◆

89 people from April 2020 to July 2021

Sharp increase to 195 people in a month of August 2021!! (32.5 times since April 2021)

The number of infected children and younger generations has increased.